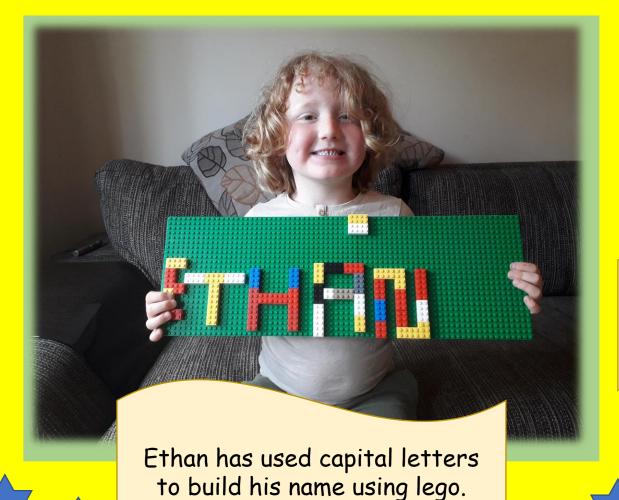

## Home School Celebration Book















Lydia has been practising her phonics.

















Rory and Benjamin created a junk model aqueduct in their garden.





## Class Two







00000



William has designed a fantastic ship.







Emily has designed a super boat.

She has thought carefully about everything that is needed on board.





Benjamin has been answering questions about the poem.







an idea ogg what to do, to solve the problem and that is to get my dog to bark Stor help so People come and help us to get back homes Keapup dos there is people coming. It is Top and Charlie syon the Shop Gesterday they are very nice peable. They have come to helpus yes I sald of tome at lost tank you y so much chile and tom you have been a big help Would you le Ce to stall say toca le 15 spothetel 1 bologn with chese it