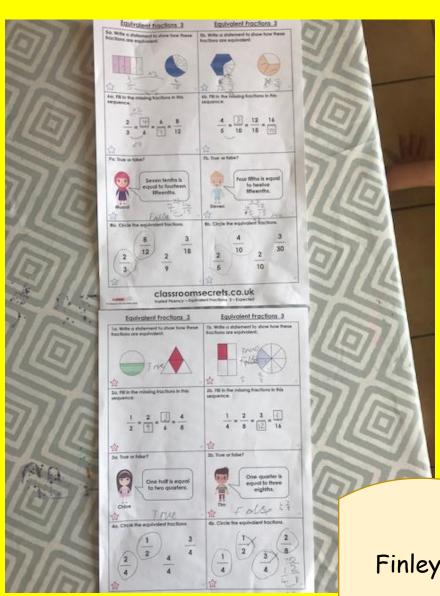

Ricardo has written a super story about a visit to the forest.

Scarlett has created a wonderful bug hotel.

Harry has made a beautiful card using the flowers he has found in his garden.

Finley's super fraction work.