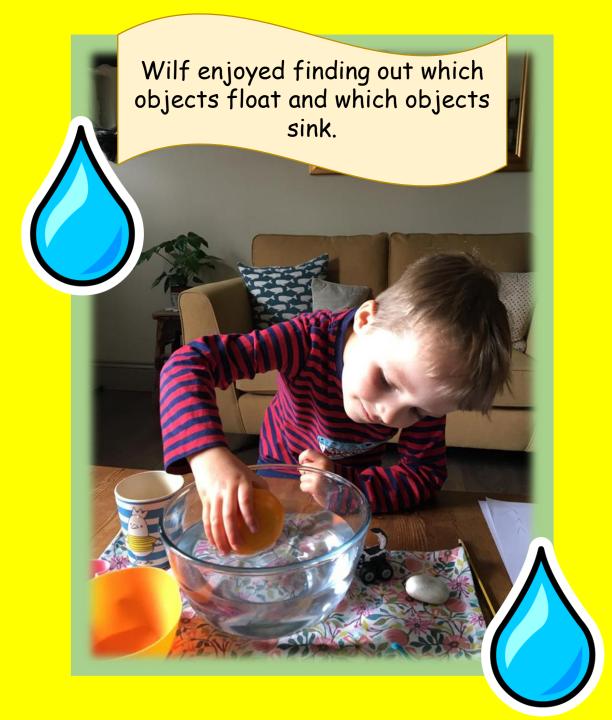

## Home School Celebration Book

Lydia has been practising her phonics.

Rory and Benjamin created a junk model aqueduct in their garden.