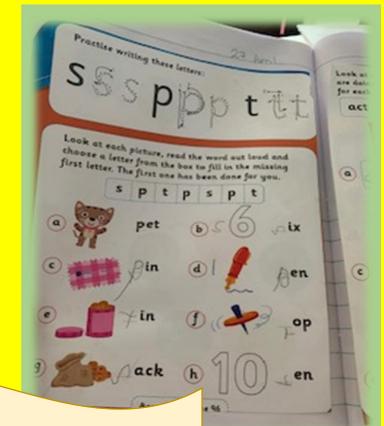

## Home School Celebration Book















Lydia has been practising her phonics.

















Rory and Benjamin created a junk model aqueduct in their garden.





## Class Two







00000



William has designed a fantastic ship.







Emily has designed a super boat.

She has thought carefully about everything that is needed on board.





Benjamin has been answering questions about the poem.







an idea ogg what to do, to solve the problem and that is to get my dog to bark Stor help so People come and help us to get back homes Keapup dos there is people coming. It is Top and Charlie syon the Shop Gesterday they are very nice peable. They have come to helpus yes I sald of tome at lost tank you y so much chile and tom you have been a big help Would you le Ce to stall say toca le 15 spothetel 1 bologn with chese it is t