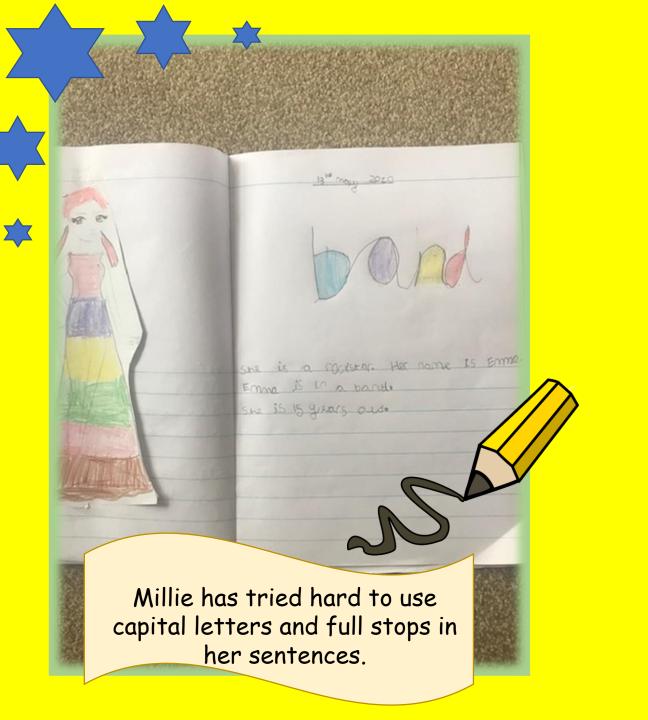

## Home School Celebration Book















Lydia has been practising her phonics.

















Rory and Benjamin created a junk model aqueduct in their garden.





## Class Two







00000



William has designed a fantastic ship.







Emily has designed a super boat.

She has thought carefully about everything that is needed on board.





Benjamin has been answering questions about the poem.







an idea ogg what to do, to solve the problem and that is to get my dog to bark Stor help so People come and help us to get back homes Keapup dos there is people coming. It is Top and Charlie syon the Shop Gesterday they are very nice peable. They have come to helpus yes I sald of tome at lost tank you y so much chile and tom you have been a big help Would you le Ce to stall say toca le 15 spothetel 1 bologn with chese it is the least we cando Hou Sened us todes



Ricardo has