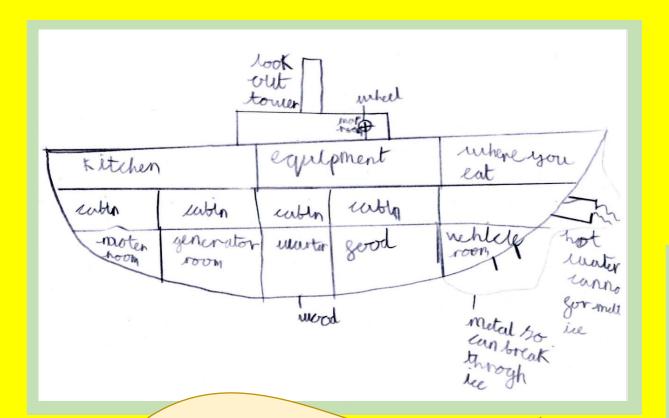

## Class Two

00000

William has designed a fantastic ship.

Emily has designed a super boat.

She has thought carefully about everything that is needed on board.

Benjamin has been answering questions about the poem.