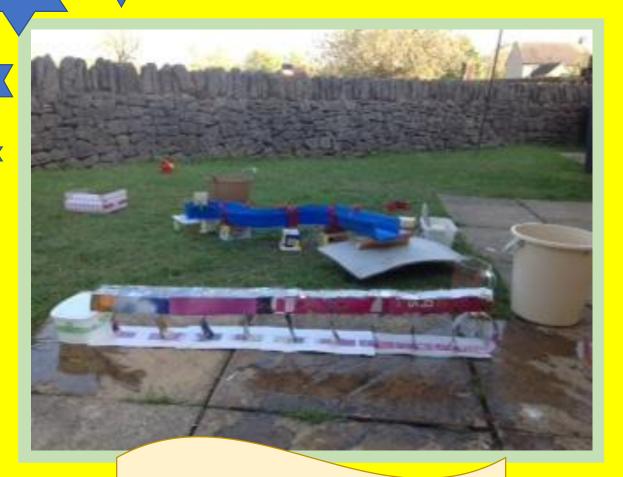

## Home School Celebration Book

Lydia has been practising her phonics.

Rory and Benjamin created a junk model aqueduct in their garden.