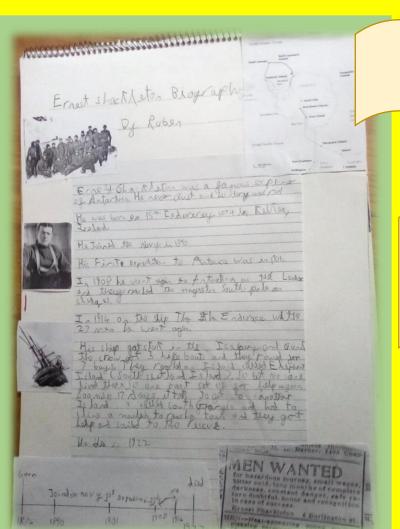

## Class Three

By Freya T

11 roop 1000

ERNEST SHACK ETON

ion in - 15 Returny 1074

lid in - 5 to servery 19 22

projection palor explorer

properties palor explorer

the where - Amorticor

both both th - I reland to pre then moved to hadred.

beth off - a heart about

both off - a heart about

Ensess Shoutletan was born an the 15 of Fabriany 18 74 was up the way to both in I alond both moved to systemation at the age of teh. Enset was the second allest of ten this with his

He was born in I shahold but mand to systeman at the age

of teh that was the second about as ten total had a

quiter and a marker, ever busy a solar regard a put trade

to be dead to be a palat explorer. Whose led tobics applications

on the good expositioning his ship crothed that to the

I see to these when to gird help an appoint when importunity

to was landed an the a wanty side. They obland ever fills and

marketing put there was no are time to Shockhean hadro you

to south to google and arguind a source party a though his man

bod below in surveying got a almose a year habrely with and

but good experiences and ensure shockhean held of a part auto

03 sema simo

I'm thaving to anamylican I am packing your ma this . I am Harris clothes and good arrows of tood and water I'm gragina miss evertody I'm societed Werre going in manif We have to hime a lot. I'm giorny With other peppel. In veoling gone miss my family so its the next day! left I'm exited and so kied we note bish the his conditions one terribel so my hear.

I don't on the most marginal advantum was some your. He was some gricers and elphants there was gone goo. could see adval anomas and mithreal considers they and deatly when is use shooted that we saw here were animals lying ! and outagings these was over sincer suspense you could get dry smet you would like . I'm giong on sintiple im going, experiment. I'm giong to the mage introstop 500 on the planet. List of what I've loving

binosylas

magnifying class

seame closuso

took water

stip sleeping bay

mate boots

warker, 1408 Chap

for hazardous journey, small wages,

bitter cold, long months of complete darkness, constant danger, safe return doubtful, honor and recognition in case of success.

Ernest Shackleton 4 Burlington st EN-Neat-appearing vor

SCHOOLS SELFA, 3: Planty Tubes to still facel, 10.0., LANGESTON, 2 - 8.0.

By Isla

In 1901 he went to Astartiza on the Ship Discon ery with Robert Scott. They ottempted to reach the South Pole in 1902. They had to turn back without real

Back in Brilian Shackleton became a fournalist and a secretary of the Scottish Royal Society. In 1906 he morried a mily Forman and had 3 children

St. January 1908 Sharkleton set Sail for the Andardie again on his own expedition, Numrod. They were 180 km, from the Pole when they had to go up and turn book. He returned to the UK a hero and was knighted.

1 1916 his expedition was an inlamity his ship Enurance was trapped in A retuine and was and his now reached E lephont island in three likebo S. He and fine men sailed 13,00 km of open ocean and reached South & eorgia after 6 days. heyhad to cross the island to reach help. I'll of his men Were too rescued after being stranded lob days.