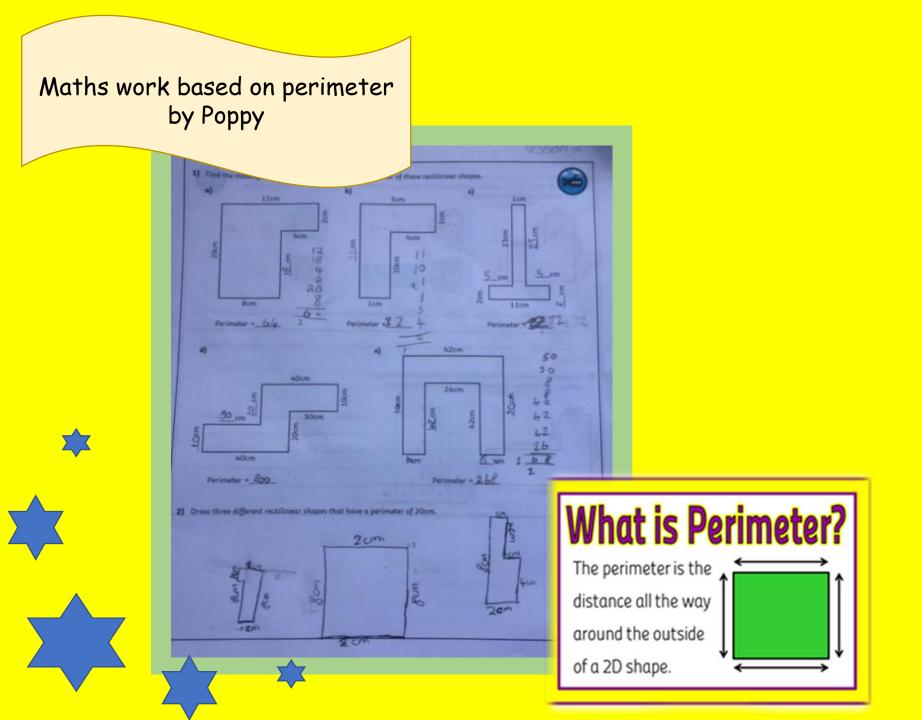

Robert Scott. They ottempted to reach the South Pole in 1902. They had to turn back without real

Back in Brilian Shackleton became a fournalist and a secretary of the Scottish Royal Society. In 1906 he morried a mily Forman and had 3 children

St. January 1908 Sharkleton set Sail for the Andardie again on his own expedition, Numrod. They were 180 km, from the Pole when they had to go up and turn book. He returned to the UK a hero and was knighted.

1 1916 his expedition was an inlamity his ship Enurance was trapped in A retuine and was and his now reached E lephont island in three likebo S. He and fine men sailed 13,00 km of open ocean and reached South & eorgia after 6 days. heyhad to cross the island to reach help. I'll of his men Were too rescued after being stranded lob days.