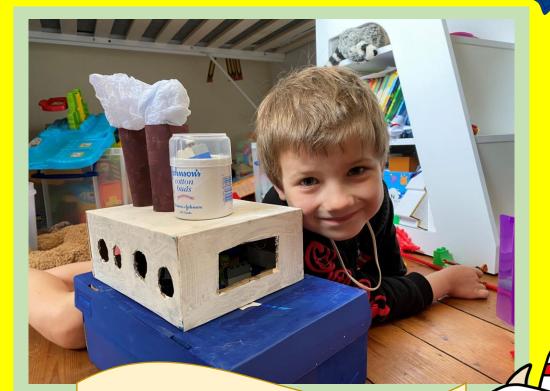

## Home School Celebration Book

Lydia has been practising her phonics.

Rory and Benjamin created a junk model aqueduct in their garden.