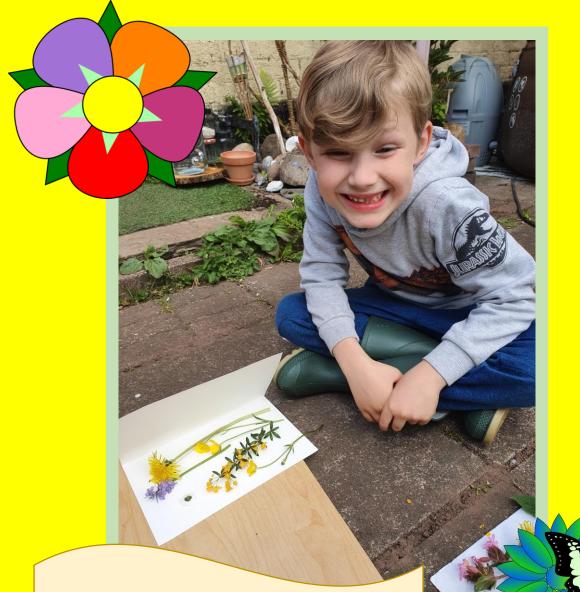

Ricardo has written a super story about a visit to the forest.

Scarlett has created a wonderful bug hotel.

Harry has made a beautiful card using the flowers he has found in his garden.

Finley's super fraction work.