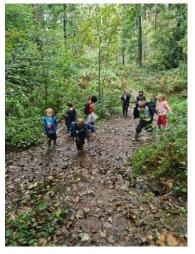

#### **Forest School**

This half term, Yellow class have been visiting the Forest School every week. They have enjoyed an amazing time and we would love to take this opportunity to share some of their activities. Next half term, some children from Green Class will get to visit.