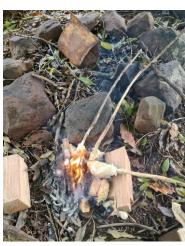

#### **Forest School**

This half term, Yellow class have been visiting the Forest School every week. They have enjoyed an amazing time and we would love to take this opportunity to share some of their activities. Next half term, some children from Green Class will get to visit.