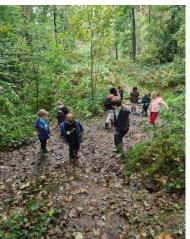

#### **Forest School**

This half term, Yellow class have been visiting the Forest School every week. They have enjoyed an amazing time and we would love to take this opportunity to share some of their activities. Next half term, some children from Green Class will get to visit.