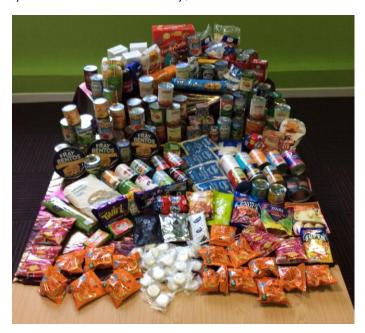

#### **Harvest Festival**

On Friday, the children celebrated our Harvest Festival by singing a selection of beautiful hymns and sharing prayers, Reverend Nicky led us with a beautiful message and prayers. After half term, we are looking forward to seeing much more of Reverend Nicky via 'video-link'.

We would like to thank our families and friends at Bishop Rawle C E Primary School for their kind donations of food and luxury items. All of the donations will no doubt be gratefully received by our nominated charity, the Cheadle Foodbank.