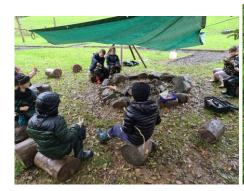

#### **Forest School**

This half term, Yellow class have been visiting the Forest School every week. They have enjoyed an amazing time and we would love to take this opportunity to share some of their activities. Next half term, some children from Green Class will get to visit.