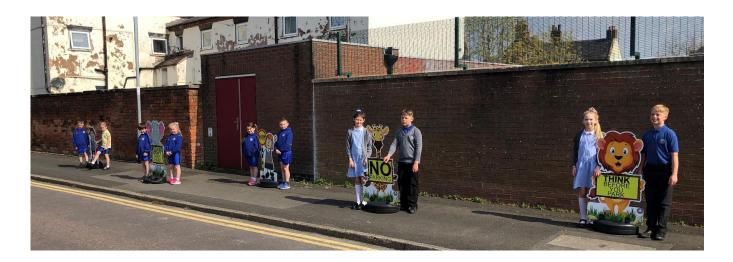

At Bishop Rawle C E Primary School we constantly strive to improve safety of the children and all other stakeholders. As road safety is so important, we invested a significant amount of money on new safety signs. Hopefully you have observed these new roadside signs when collecting your child(ren)?

The signs were designed and chosen by our fabulous School Council with the sole aim of improving the safety of us all when walking in and out of the school grounds.

We politely ask you to follow the notices on each of the signs in order to keep all of us safe and well.