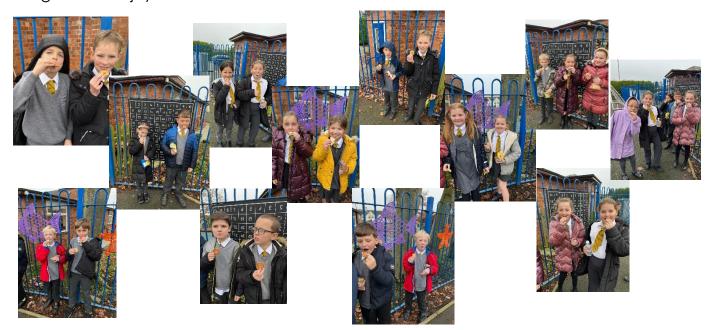

Royal Walk, Cheadle, Staffordshire. ST10 1QA. Telephone: 01538 702355 opt 5. E-mail: office@bishoprawle.staffs.sch.uk

Yesterday, we had a wonderful visit from a very special elf.

All the classes loved this super treat and all we wanted to say a BIG THANKYOU to Mia's mum and dad for providing us with this amazing delight.

We danced, sang, played games and fully enjoyed our Christmas entertainment, a truly magical way to start December.

Ho! Ho! Ho!

Going for Gold with God

Royal Walk, Cheadle, Staffordshire. ST10 1QA. Telephone: 01538 702355 opt 5. E-mail: office@bishoprawle.staffs.sch.uk